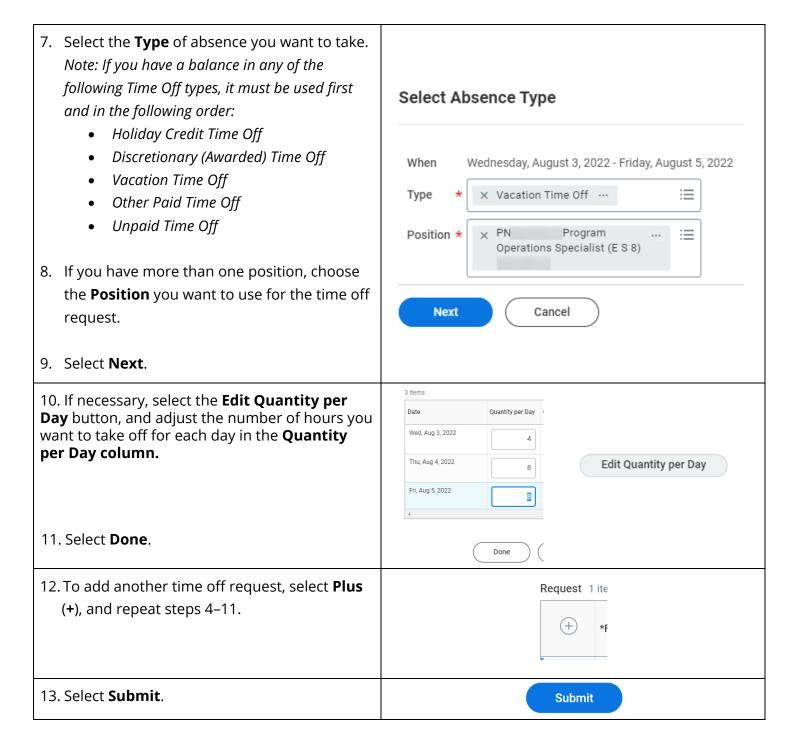

## **ENTER ABSENCE (TIME OFF)**

| <ol> <li>Select the <b>Absence</b> app from the Global<br/>Navigation Menu.</li> <li>(Menu &gt; Absence)</li> </ol> | ■ MENU Absence                        |
|---------------------------------------------------------------------------------------------------------------------|---------------------------------------|
| 2. Select <b>Request Absence</b> .                                                                                  | Request Absence  Correct My Absence   |
| 3. Set the <b>Balance as of</b> date to the <b>last day</b> of the absence you are requesting.                      | Balances  Balance as of 09/30/2022    |
| 4. Use the arrow buttons to navigate to the month you want to take off.                                             | Today < > August 2022 >               |
| 5. Select the day(s) you want to request off.                                                                       | Wednesday Thursday Friday Satu  3 4 5 |
| 6. Select the <b>Request Absence</b> button.                                                                        | 3 Days - Request Absence              |